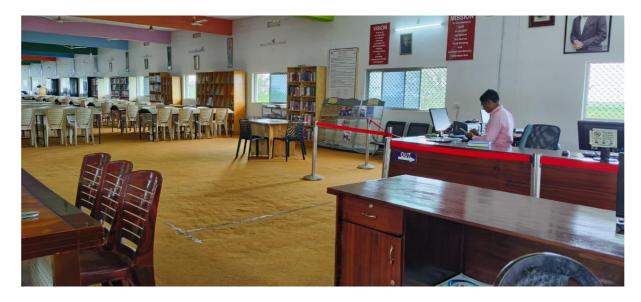

## **Exclusive Computing Facilities at KIET**

KIET ensures that the Library, Administrative Offices, and Faculty Members are equipped with dedicated computing facilities along with LAN and internet connectivity. These systems are provided in addition to the computers allocated for student use, ensuring that academic and administrative functions run smoothly without affecting student resources. This reflects KIET's commitment to maintaining a well-equipped, digitally supportive environment for both staff and faculty.

### Library: